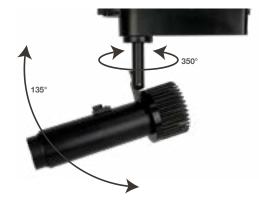

### FEATURES

- High quality optical system for sharp image quality
- Simple focusing after install
- External adjustment for changing gobo orientation
- 350° rotation around vertical axis
- 135° around horizontal axis, using spring loaded adjustable locking arm
- Available in black as standard
- Standard 22° Lens
- Passive rear fin cooling
- 22W 50,000hr LED
- To suit 3 Circuit 4 Wire Track (suits Selux, EUTRAC & Global 3 circuit track)
- Cool white LED as standard. Warm white available on request
- 24 month warranty
- Dimmable via dimmed mains supply standard