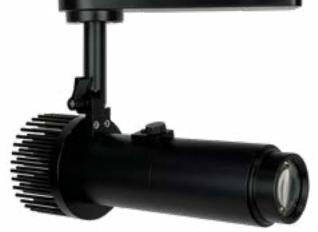

# M20AT Track Mount LED Gobo Projector

Combining a powerful LED, high quality driver and a great optical system, the M20AT is a perfect addition for business or showroom projections.

It also features an external gobo adjustment to make it easy to adjust the orientation of your image.

### FEATURES

- High quality optical system for sharp image quality
- Simple focusing after install
- External adjustment for changing gobo orientation
- 350° rotation around vertical axis
- 135° around horizontal axis, using spring loaded adjustable locking arm
- Available in black as standard
- Standard 22° Lens
- Passive rear fin cooling
- 22W 50,000hr LED
- To suit 3 Circuit 4 Wire Track (suits Selux, EUTRAC & Global 3 circuit track)
- Cool white LED as standard. Warm white available on request
- 24 month warranty
- Dimmable via dimmed mains supply standard