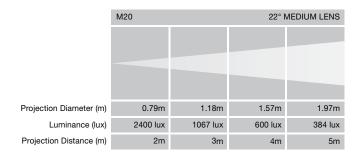

lity driver and a great optical system, the M20AT is a perfect addition for business or showroom projections.

It also features an external gobo adjustment to make it easy to adjust the orientation of your image.

### FEATURES

- High quality optical system for sharp image quality
- Simple focusing after install
- External adjustment for changing gobo orientation
- 350° rotation around vertical axis
- 135° around horizontal axis, using spring loaded adjustable locking arm
- Available in black as standard
- Standard 22° Lens
- Passive rear fin cooling
- 22W 50,000hr LED
- To suit 3 Circuit 4 Wire Track (suits Selux, EUTRAC & Global 3 circuit track)
- Cool white LED as standard. Warm white available on request
- 24 month warranty
- Dimmable via dimmed mains supply standard

## PHOTOMETRICS



#### PHYSICAL DIMENSIONS

- Length (excluding lens): 215mm
- Height: 210mm (if at 90° as shown below)
- Weight: 1.2kg



#### **ELECTRICAL SPECIFICATIONS**

- Power Supply Input Voltage: 220-240V AC
- Average Power Consumption: 22 Watts

#### GOBOS

- Outside diameter: 37.5mm (+0/-.03mm)
- Maximum image diameter: 28mm
  (for flat field crisp projection eg logos)
- Maximum thickness: up to 5.0mm

#### OPTICS

- Light Source: 22W LED Capsule
- Cool white 7000k as standard (warm white 3000k available on request)
- LED Lifetime: 50,000 hours\*
  \* figure obtained under manufacturer's test conditions