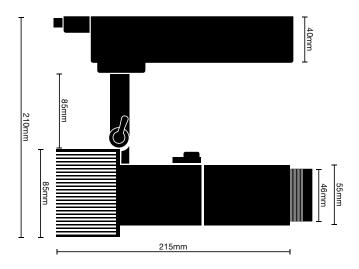

#### PHYSICAL DIMENSIONS

- Length (excluding lens): 215mm
- Height: 210mm (if at 90° as shown below)
- Weight: 1.2kg