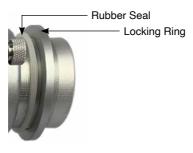

# **FOCUSING YOUR LIGHT**

Plug into power.

The gobo will already be fitted inside the unit.

2 Spin the front lens in or out until your image is in focus.

Once you are happy with how the image is focused, tighten the locking ring.

This ensures the fixture remains water tight.