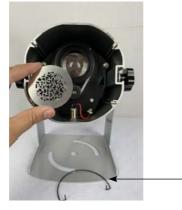

The gobo is seated within a holder, and held in with a circlip.

Gently pinch the spring circlip to remove it. Take care as it can flick out suddenly.

You can now carefully remove the gobo.

Spring circlip