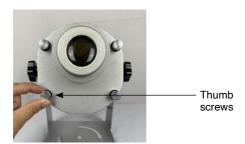

#### **CHANGING YOUR GOBO**

- Always disconnect your fixture from power before changing the gobo.
- 2 Undo the 4 thumb screws on the front facia, and remove the front plate.

Be careful not to lose the black rubber seals and the metal washers.