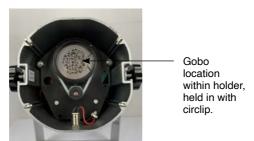

The gobo is seated within a holder, and held in with a circlip.

Gently pinch the spring circlip to remove it. Take care as it can flick out suddenly.

You can now carefully remove the gobo.

Spring circlip