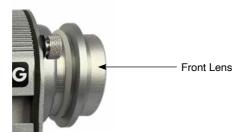

# **FOCUSING YOUR LIGHT**

Plug into power.

The gobo will already be fitted inside the unit.

2 Spin the front lens in or out until your image is in focus.

Once you are happy with how the image is focused, tighten the locking ring.