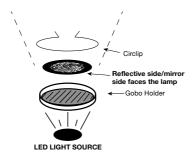

The gobo is seated within a holder, and held in with a circlip.

Gently pinch the spring circlip to remove it. Take care as it can flick out suddenly.

You can now carefully remove the gobo.

Spring circlip

#### **CHANGING YOUR GOBO CONT.**

Load the new gobo into the holder.

If it is a glass gobo the reflective side MUST face the lamp as per diagram below.

Re-insert the cirlip ensuring you push it all the way down so the gobo sits flat